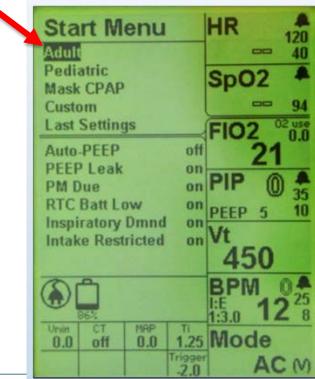

Step 3

- Select Patient Adult or Peds
- Press Green "√" ACCEPT
  - For Adult Patients

Step 4

Press Menu Button

Note: After the menu button is pressed the display will show the Menu items and the Alarm Config menu item will be selected.