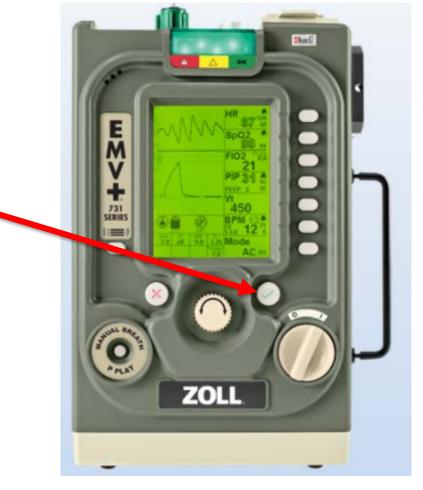

Step 5

Press Green "√" ACCEPT

Note: After the "Accept" button is pressed the display will show the Alarm Config items.

Step 7

Press Green "√" ACCEPT

Note: After the "Accept" button is pressed the PM Due "ON" will be selected, allowing you to change the alarm mode.