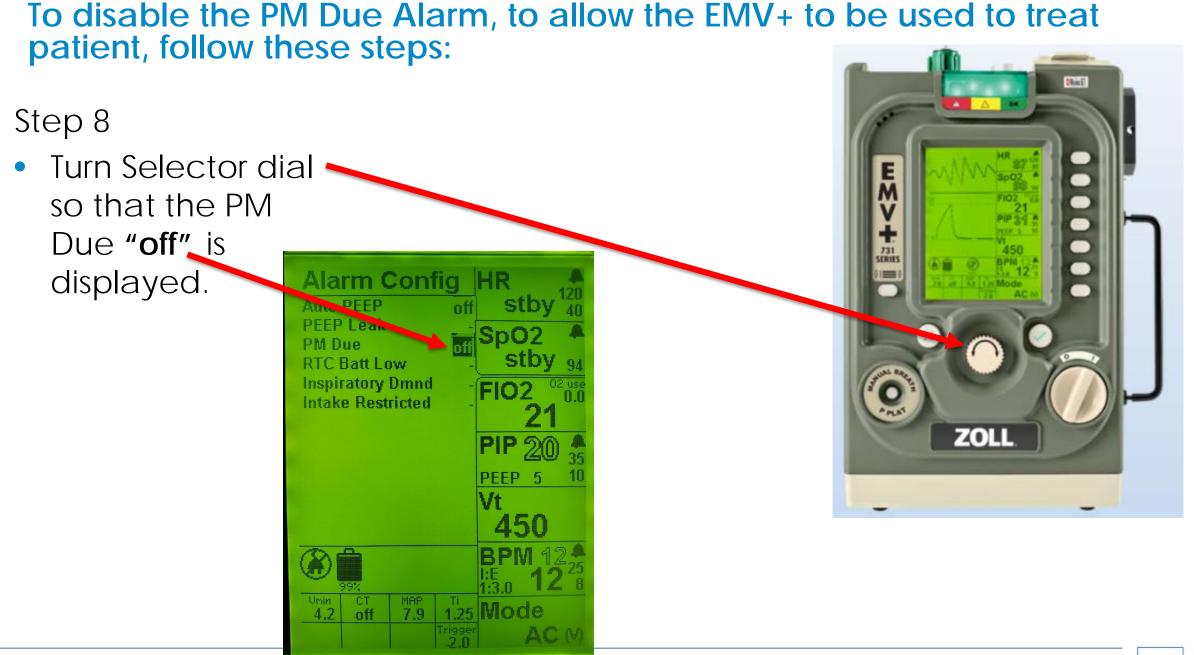

Step 5

Press Green "√" ACCEPT

Note: After the "Accept" button is pressed the display will show the Alarm Config items.

Step 7

Press Green "√" ACCEPT

Note: After the "Accept" button is pressed the PM Due "ON" will be selected, allowing you to change the alarm mode.

Alarm Config HR Auto-PEEP stby LED Loak **PM Due** stbv **RTC Batt Low Inspiratory Dmnd** FI07 Intake Restricted PEEP 125 Mode 4.2 7.9 off