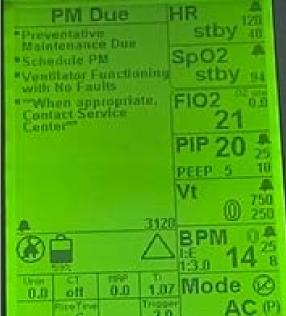

#### PM Due Alarm

#### ZOLL EMV+ Ventilator - PM Due Alarm

- The PM Due Alarm will occur at startup when the last annual preventative maintenance is greater than 365 days.
- This is a low-priority message to help remind the user that an annual maintenance and calibration is due.
- The ZOLL EMV+ ventilator is still operational and can be used on patients.
- When appropriate, the ventilator should be sent for preventative maintenance.