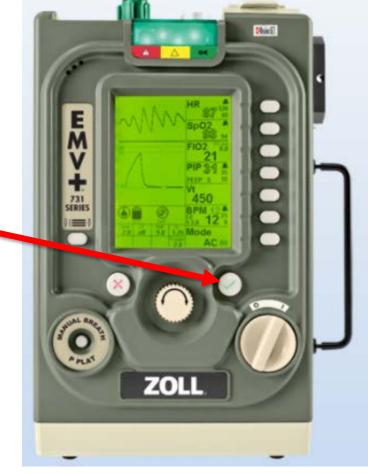

Step 5

Press Green "√" ACCEPT

Note: After the "Accept" button is pressed the display will show the Alarm Config items.

Step 7

Press Green "√" ACCEPT

Note: After the "Accept" button is pressed the PM Due "ON" will be selected, allowing you to change the alarm mode.