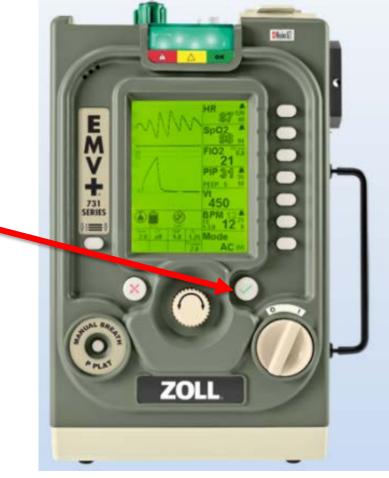

Step 5

Press Green "√" ACCEPT

Note: After the "Accept" button is pressed the display will show the Alarm Config items.

Step 7

Press Green "√" ACCEPT

Note: After the "Accept" button is pressed the PM Due "ON" will be selected, allowing you to change the alarm mode.