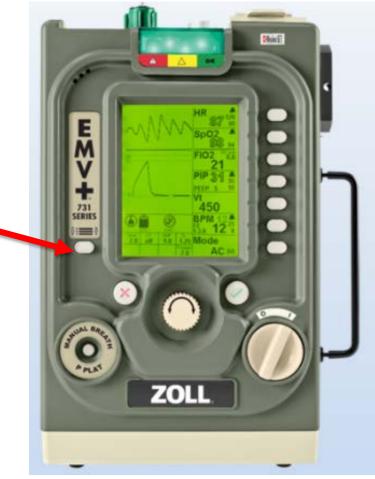

Step 1

• Turn the ZOLL EMV+ on.

Note: After the EMV+ is turned on, the PM Due alarm will be displayed.

#### Step 2

 Press Red "X" button to silence the alarm and to clear the display.

Note: After the Red "X" button has been pressed, the Start Menu will be displayed, allowing you to select a patient size.