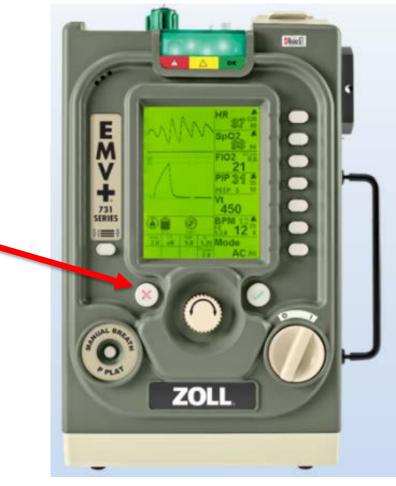

#### Step 2

 Press Red "X" button to silence the alarm and to clear the display.

Note: After the Red "X" button has been pressed, the Start Menu will be displayed, allowing you to select a patient size.