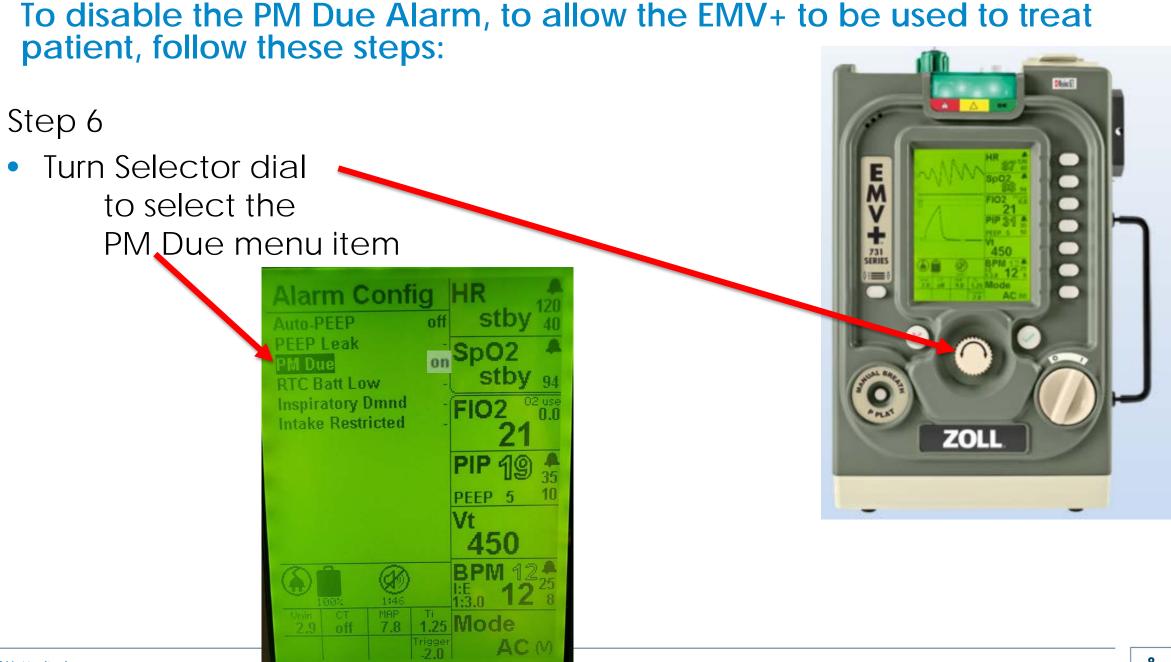

Step 5

Press Green "√" ACCEPT

Note: After the "Accept" button is pressed the display will show the Alarm Config items.

Step 7

Press Green "√" ACCEPT

Note: After the "Accept" button is pressed the PM Due "ON" will be selected, allowing you to change the alarm mode.

Alarm Config HR Auto-PEEP stby LED Loak **PM Due** stbv **RTC Batt Low Inspiratory Dmnd** FI07 Intake Restricted PEEP 125 Mode 4.2 7.9 off