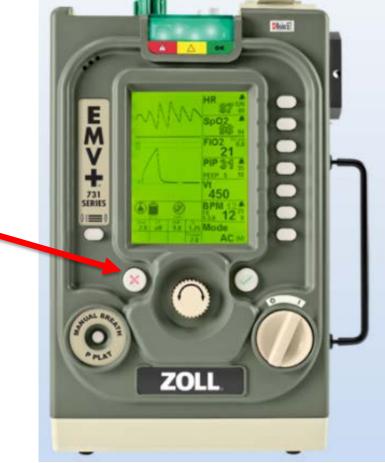

#### Step 10

 Press Red "X" button 3 times to exit all menus.

Note: This will allow you to adjust ventilator settings to treat the patient.

The PM Due alarm will activate again on a power ON cycle. The above steps will need to be performed to disable the PM Due alarm for the next patient.