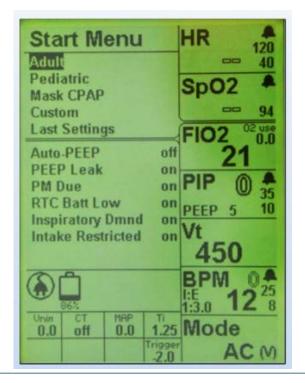

#### Step 2

 Press Red "X" button to silence the alarm and to clear the display.

Note: After the Red "X" button has been pressed, the Start Menu will be displayed, allowing you to select a patient size.

Step 3

- Select Patient Adult or Peds
- Press Green "√" ACCEPT
  - For Adult Patients

Step 4

Press Menu Button

Note: After the menu button is pressed the display will show the Menu items and the Alarm Config menu item will be selected.