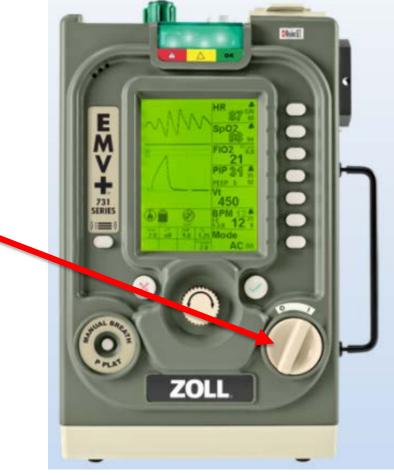

Step 1

• Turn the ZOLL EMV+ on.

Note: After the EMV+ is turned on, the PM Due alarm will be displayed.