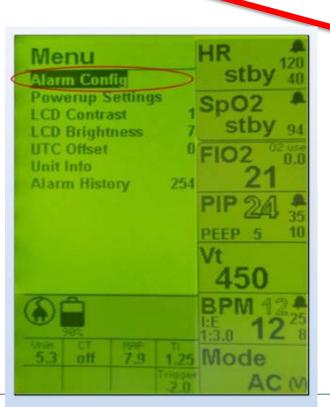

Step 3

- Select Patient Adult or Peds
- Press Green "√" ACCEPT
  - For Adult Patients

Step 4

Press Menu Button

Note: After the menu button is pressed the display will show the Menu items and the Alarm Config menu item will be selected.

Step 5

Press Green "√" ACCEPT

Note: After the "Accept" button is pressed the display will show the Alarm Config items.

Step 7

Press Green "√" ACCEPT

Note: After the "Accept" button is pressed the PM Due "ON" will be selected, allowing you to change the alarm mode.