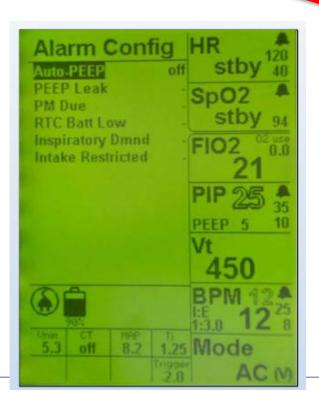

Step 5

Press Green "√" ACCEPT

Note: After the "Accept" button is pressed the display will show the Alarm Config items.

Step 7

Press Green "√" ACCEPT

Note: After the "Accept" button is pressed the PM Due "ON" will be selected, allowing you to change the alarm mode.

Alarm Config HR Auto-PEEP stby LED Loak **PM Due** stbv **RTC Batt Low Inspiratory Dmnd** FI07 Intake Restricted PEEP 125 Mode 4.2 7.9 off