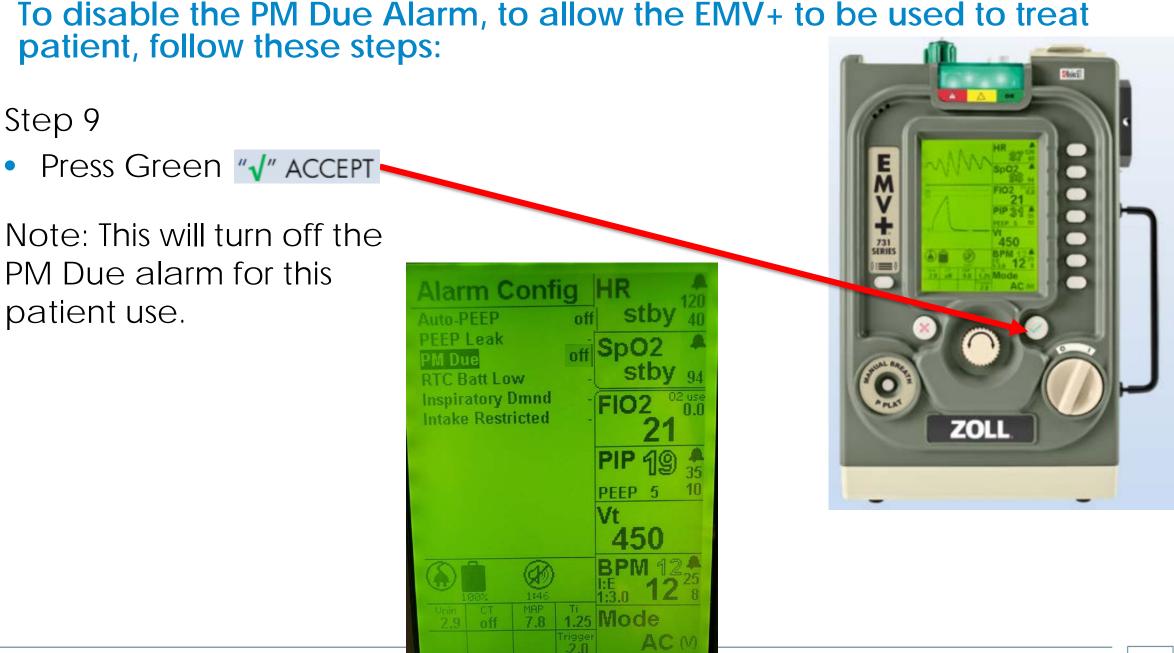

#### Step 2

 Press Red "X" button to silence the alarm and to clear the display.

Note: After the Red "X" button has been pressed, the Start Menu will be displayed, allowing you to select a patient size.